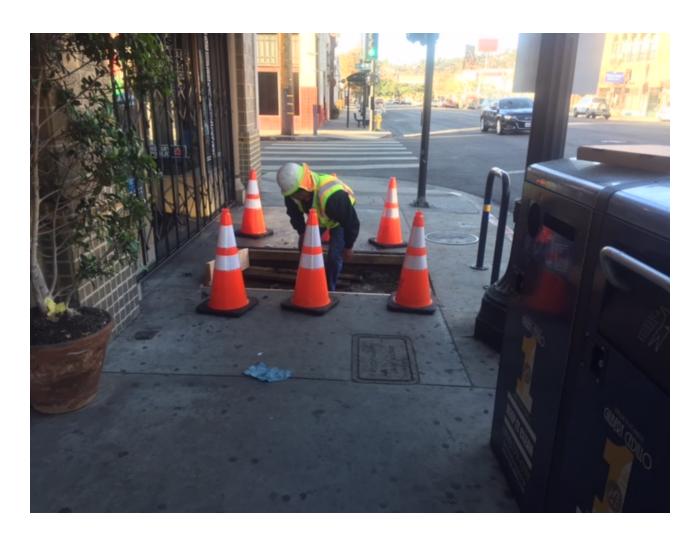

## Good morning,

Repairs to Avenue 56 are complete, please see attached photos

Subject: Dangerous floor - Board on 5600 North Figueroa

Hello Esteban,

Can you please have someone check on the board located on 5600 North Figueroa? A safety concern was sent to the Council Office regarding the boards condition. I understand we are waiting for BOE at this time.

Please see the safety concern below and image attached.

Let me know if you have questions.

From: Ricardo Flores [mailto:ricardo.x.flores@lacity.org]

Sent: Wednesday, December 06, 2017 4:44 PM

To: Arturo; Misty Iwatsu

Cc: Bill Cody

Subject: Fwd: Dangerous floor

Good Afternoon Arturo,

Can you please dispatch a construction Crew to 5600 North Figueroa Street to repair the Wooden cover (Picture attached).

I would like to know when are you guys going to finish this project. I dont think you guys understand how dangerous it is. I seen two kids fall because its not sturdy. Ive seen an old lady fall because the wood bends like a trampoline. Something has to be done change the wood or put up some caution tape. This project is taking way to long. It is located in front of the movie theater on ave 56 and fig.